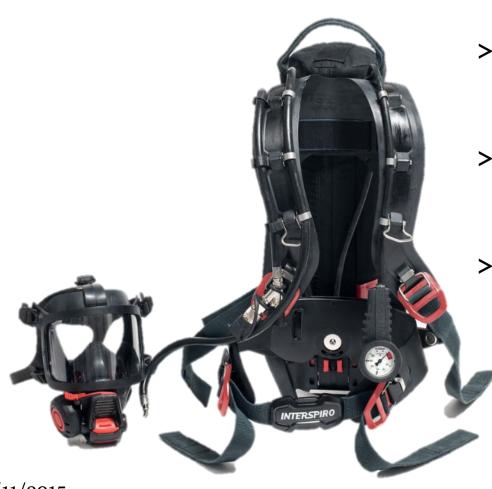

#### **INCURVE SCBA**

>> WORLD CLASS COMFORT

>> MINIMUM OF TEXTILES

>> HIGH PERFORMANCE COMPONENTS

18/11/2015

#### **INSPIRE MASK**

>> WORLD CLASS BREATHING

>> AMBIENT AIR HATCH

>> PLUG IN BREATHING VALVE