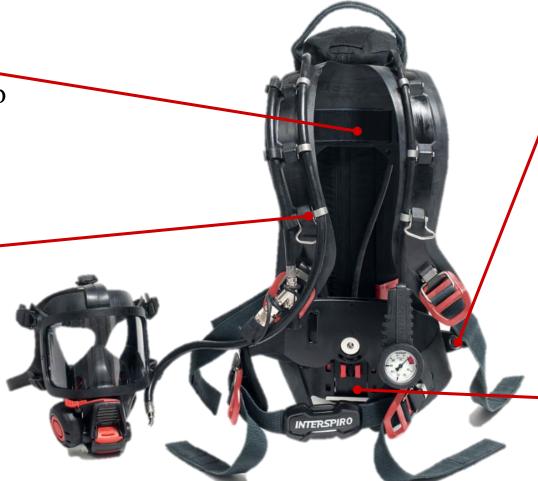

#### **INCURVE SCBA**

Easy to use cylinder strap

Multiple attachment points for accessories

Shoulder straps and waist belt move independently

Quick attachment for regulator unit.