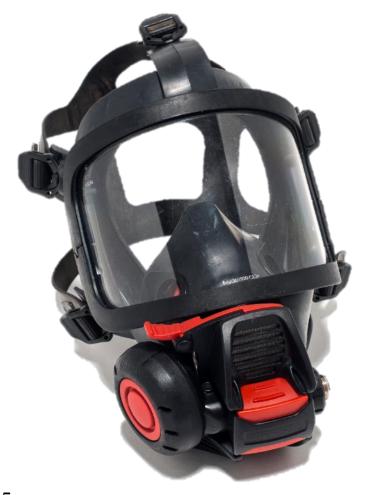

#### **INSPIRE MASK**

>> WORLD CLASS BREATHING

>> AMBIENT AIR HATCH

>> PLUG IN BREATHING VALVE

## QS II System – S-Face Mask

- >> AMBIENT AIR HATCH OR AUTOMATIC
- >> 3 SIZES
- >> BREATHING VALVE CLOSED WHEN DISCONNECTED