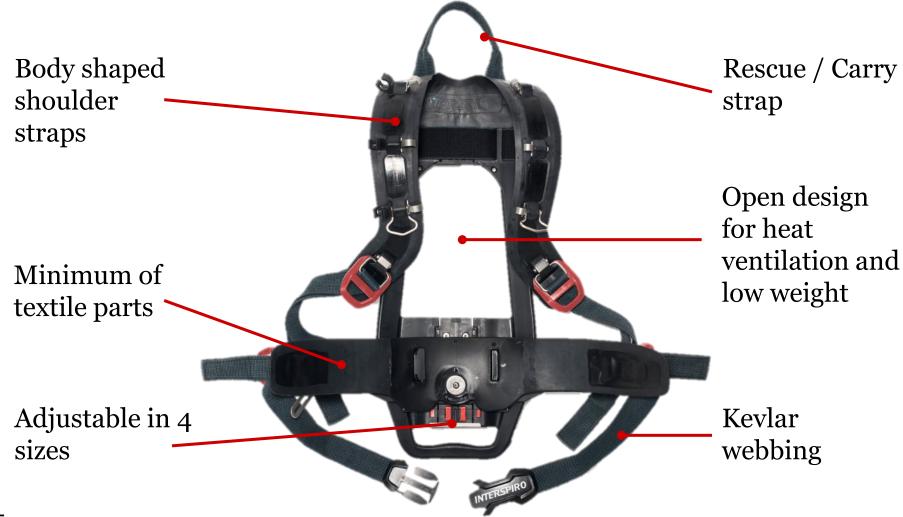

### **INCURVE HARNESS**

SINGLE CYLINDER

TWIN CYLINDERS

**CYLINDER PACK** 

18/11/2015

#### **INCURVE HARNESS**