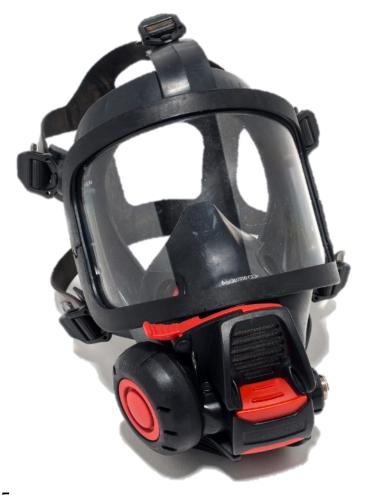

#### **INSPIRE MASK**

>> WORLD CLASS BREATHING

>> AMBIENT AIR HATCH

>> PLUG IN BREATHING VALVE

## QS II System – S-Face Mask

- >> AMBIENT AIR HATCH OR AUTOMATIC
- >> 3 SIZES
- >> BREATHING VALVE CLOSED WHEN DISCONNECTED