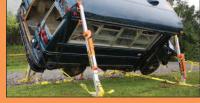

## THE X-STRUT SERIES IN ACTION

LIFT. PUSH. SUPPORT. STABILISE. RESCUE. RAM. SHORE.