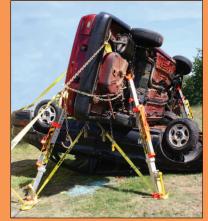

## THE X-STRUT SERIES IN ACTION

LIFT. PUSH. SUPPORT. STABILISE. RESCUE. RAM. SHORE.

## ALUMINUM X-STRUT