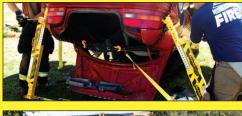

## **ALUMINUM X-STRUT**

Lightweight but heavy duty, this multi-purpose strut is the ultimate Res-Q-Jack.

The **Aluminum X-Strut** is our premium level strut, built from 6061-T6 aluminum and boasting a 4550 kg. SWL without adding significant weight. With the X-Strut's Add-On-Jack technology delivering 2750 kg. of lifting power, this strut is heavy duty in a manageable package, allowing for easy deployment and the ability to focus on a potential victim inside the vehicle.

Great for departments who see heavier vehicle accidents frequently or who want the added security of our highest working load, the Aluminum X-Strut is a lightweight but high-performance strut.