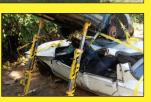

## THE X-STRUT SERIES IN ACTION

LIFT. PUSH. SUPPORT. STABILISE. RESCUE. RAM. SHORE.