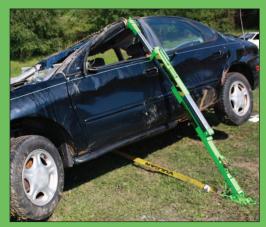

## THE X-STRUT SERIES IN ACTION

LIFT. PUSH. SUPPORT. STABILISE. RESCUE. RAM. SHORE.

#### **GREEN LITE X-STRUT**