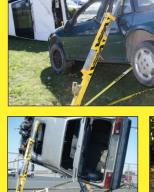

## THE X-STRUT SERIES IN ACTION

LIFT. PUSH. SUPPORT. STABILISE. RESCUE. RAM. SHORE.