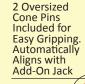

Weight with Jack: 25 kg.

Swivel

Add-on Jack Engages Without Pinning for Quick Lifting Ability

Strut-Mounted Ratchet Strap allows for Quick and Easy Deployment

Lift? Reset the Jack and

Repeat!

collapsed, with add-on jack