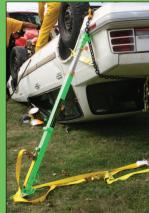

## THE X-STRUT SERIES IN ACTION

LIFT. PUSH. SUPPORT. STABILISE. RESCUE. RAM. SHORE.