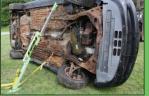

## THE X-STRUT SERIES IN ACTION

LIFT. PUSH. SUPPORT. STABILISE. RESCUE. RAM. SHORE.