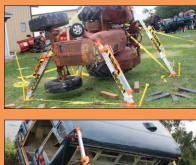

## THE X-STRUT SERIES IN ACTION

LIFT. PUSH. SUPPORT. STABILISE. RESCUE. RAM. SHORE.