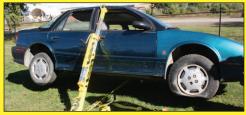

## THE X-STRUT SERIES IN ACTION

LIFT. PUSH. SUPPORT. STABILISE. RESCUE. RAM. SHORE.