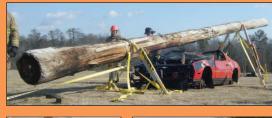

## THE X-STRUT SERIES IN ACTION

LIFT. PUSH. SUPPORT. STABILISE. RESCUE. RAM. SHORE.