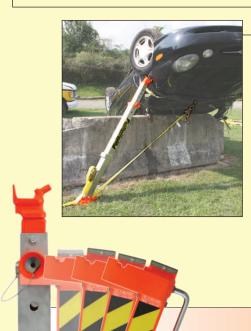

## **ALUMINUM X-STRUT**

Lightweight but heavy duty, this multi-purpose strut is the ultimate Res-Q-Jack.

The **Aluminum X-Strut** is our premium level strut, built from 6061-T6 aluminum and boasting a 4550 kg. SWL without adding significant weight. With the X-Strut's Add-On-Jack technology delivering 2750 kg. of lifting power, this strut is heavy duty in a manageable package, allowing for easy deployment and the ability to focus on a potential victim inside the vehicle.

Great for departments who see heavier vehicle accidents frequently or who want the added security of our highest working load, the Aluminum X-Strut is a lightweight but high-performance strut.

## THE X-STRUT SERIES IN ACTION

LIFT. PUSH. SUPPORT. STABILISE. RESCUE. RAM. SHORE.