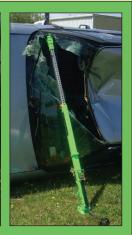

## THE X-STRUT SERIES IN ACTION

LIFT. PUSH. SUPPORT. STABILISE. RESCUE. RAM. SHORE.