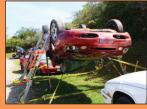

## THE X-STRUT SERIES IN ACTION

LIFT. PUSH. SUPPORT. STABILISE. RESCUE. RAM. SHORE.