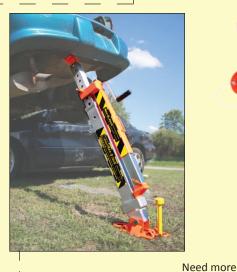

Weight with Jack: 25 kg.

Swivel

Add-on Jack Engages Without Pinning for Quick Lifting Ability

Strut-Mounted Ratchet Strap allows for Quick and Easy Deployment

Lift? Reset the Jack and

Repeat!

collapsed, with add-on jack