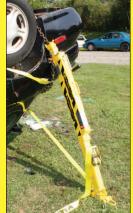

Weight with Jack: 25 kg.

Swivel

Add-on Jack Engages Without Pinning for Quick Lifting Ability

Strut-Mounted Ratchet Strap allows for Quick and Easy Deployment

Lift? Reset the Jack and

Repeat!

collapsed, with add-on jack