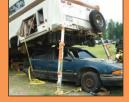

## THE X-STRUT SERIES IN ACTION

LIFT. PUSH. SUPPORT. STABILISE. RESCUE. RAM. SHORE.