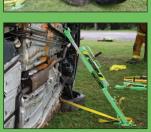

## THE X-STRUT SERIES IN ACTION

LIFT. PUSH. SUPPORT. STABILISE. RESCUE. RAM. SHORE.