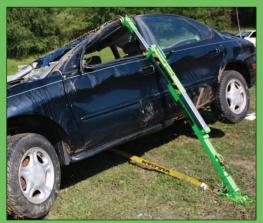

## THE X-STRUT SERIES IN ACTION

LIFT. PUSH. SUPPORT. STABILISE. RESCUE. RAM. SHORE.

#### GREEN LITE X-STRUT