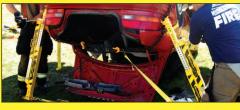

## THE X-STRUT SERIES IN ACTION

LIFT. PUSH. SUPPORT. STABILISE. RESCUE. RAM. SHORE.