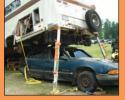

## THE X-STRUT SERIES IN ACTION

LIFT. PUSH. SUPPORT. STABILISE. RESCUE. RAM. SHORE.