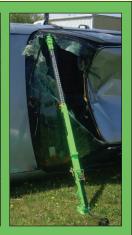

# Our lightweight strut, designed for swift passenger vehicle rescue.

This light-duty strut packs all of the features of the **X-Strut series**, but measures in at a fraction of the weight. With a 1150 kg. safe working load, this strut is perfect for departments that see many compact car accidents. Using our **smaller add-on jack** designed for the strut, you also get an additional 1150 kg. of lift!

The **Green Lite** is an affordable and lightweight way to outfit your rescue.