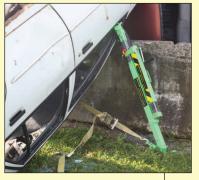

## **GREEN LITE X-STRUT**

Swivel

# Our lightweight strut, designed for swift passenger vehicle rescue.

This light-duty strut packs all of the features of the **X-Strut series**, but measures in at a fraction of the weight. With a 1150 kg. safe working load, this strut is perfect for departments that see many compact car accidents. Using our **smaller add-on jack** designed for the strut, you also get an additional 1150 kg. of lift!

## Green Lite X-Strut (Add-On-Jack sold separately)

#GLX-STRT, #GLX-JACK, #GLX-STJK

Lifting & Shoring SWL: 1150 kg.

Extended Height: 215 cm. Collapsed Height: 140 cm.

Jack Travel: 30 cm. Weight: 14.1 kg.

With Jack: 21.8 kg.