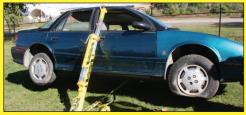

## THE X-STRUT SERIES IN ACTION

LIFT. PUSH. SUPPORT. STABILISE. RESCUE. RAM. SHORE.