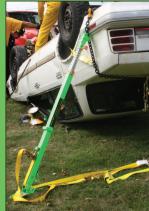

## THE X-STRUT SERIES IN ACTION

LIFT. PUSH. SUPPORT. STABILISE. RESCUE. RAM. SHORE.

#### GREEN LITE X-STRUT