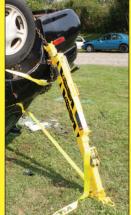

## THE X-STRUT SERIES IN ACTION

LIFT. PUSH. SUPPORT. STABILISE. RESCUE. RAM. SHORE.