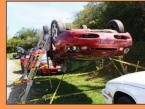

## THE X-STRUT SERIES IN ACTION

LIFT. PUSH. SUPPORT. STABILISE. RESCUE. RAM. SHORE.