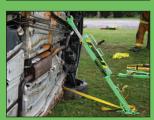

## THE X-STRUT SERIES IN ACTION

LIFT. PUSH. SUPPORT. STABILISE. RESCUE. RAM. SHORE.

#### GREEN LITE X-STRUT