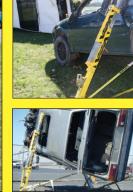

## THE X-STRUT SERIES IN ACTION

LIFT. PUSH. SUPPORT. STABILISE. RESCUE. RAM. SHORE.