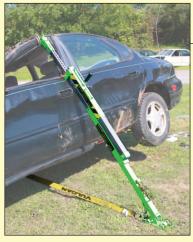

## THE X-STRUT SERIES IN ACTION

LIFT. PUSH. SUPPORT. STABILISE. RESCUE. RAM. SHORE.

#### GREEN LITE X-STRUT