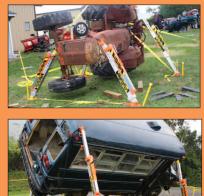

## THE X-STRUT SERIES IN ACTION

LIFT. PUSH. SUPPORT. STABILISE. RESCUE. RAM. SHORE.