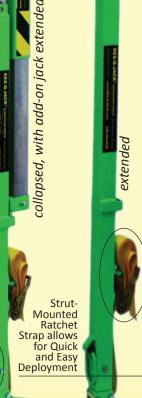

Add-on Jack Engages Without Pinning for Quick Lifting Ability

Easy Carry Handle

(Add-On-Jack sold separately)

#SGL-STRT, #GLX-JACK, #SGL-STJK

Lifting & Shoring SWL: 1150 kg. Extended Height: 160 cm.

Collapsed Height: 110 cm.

Jack Travel: 30 cm.

Weight: 10.5 kg.

Weight with Jack: 18.2 kg.

Base Plate D-Rings for Easy Attachment of Additional Accessories Strut-Mounted D-Rings for Easy Attachment of Additional Accessories

2 Oversized Cone Pins Included for Easy Gripping.

collapsed, with add-on