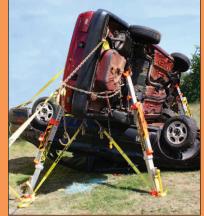

## THE X-STRUT SERIES IN ACTION

LIFT. PUSH. SUPPORT. STABILISE. RESCUE. RAM. SHORE.