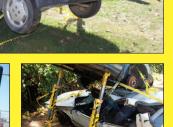

## THE X-STRUT SERIES IN ACTION

LIFT. PUSH. SUPPORT. STABILISE. RESCUE. RAM. SHORE.