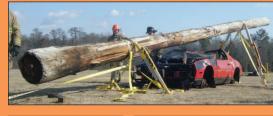

## THE X-STRUT SERIES IN ACTION

LIFT. PUSH. SUPPORT. STABILISE. RESCUE. RAM. SHORE.