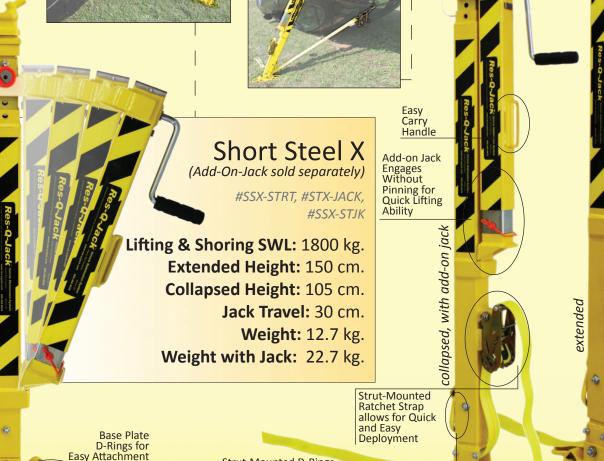

The Steel X is the most advanced and wellrounded steel stabilisation strut on the market. Steel X-Strut (Add-On-Jack sold separately) #STX-STRT, #STX-JACK, #STX-STJK

Lifting & Shoring SWL: 1800 kg. Extended Height: 210 cm. Collapsed Height: 135 cm. Jack Travel: 30 cm. Weight: 17.7 kg. With Jack: 27.7 kg.

2 Oversized Cone Pins Included for Easy Gripping. Automatically Aligns with Add-On Jack

Swivel CRG

collapsed, with add-on jack

#### Strut-Mounted D-Rings for Easy Attachment of Additional Accessories

WWW.RES-Q-JACK.COM

of Additional

Accessories

+1-607-739-1209

GLOBAL@RES-Q-JACK.COM