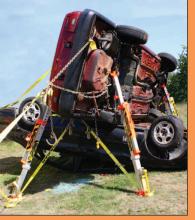

# THE X-STRUT SERIES IN ACTION

### LIFT. PUSH. SUPPORT. STABILISE. RESCUE. RAM. SHORE.