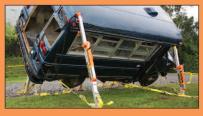

# THE X-STRUT SERIES IN ACTION

### LIFT. PUSH. SUPPORT. STABILISE. RESCUE. RAM. SHORE.