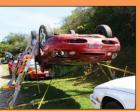

# THE X-STRUT SERIES IN ACTION

### LIFT. PUSH. SUPPORT. STABILISE. RESCUE. RAM. SHORE.