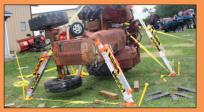

# THE X-STRUT SERIES IN ACTION

### LIFT. PUSH. SUPPORT. STABILISE. RESCUE. RAM. SHORE.