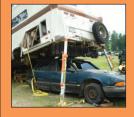

# THE X-STRUT SERIES IN ACTION

### LIFT. PUSH. SUPPORT. STABILISE. RESCUE. RAM. SHORE.