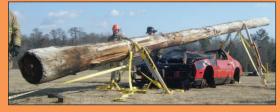

# THE X-STRUT SERIES IN ACTION

### LIFT. PUSH. SUPPORT. STABILISE. RESCUE. RAM. SHORE.