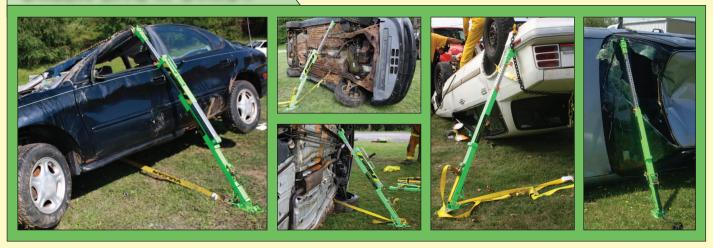

# THE X-STRUT SERIES IN ACTION

### LIFT. PUSH. SUPPORT. STABILISE. RESCUE. RAM. SHORE.