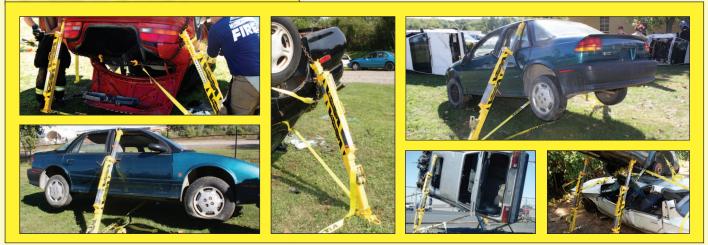

# THE X-STRUT SERIES IN ACTION

### LIFT. PUSH. SUPPORT. STABILISE. RESCUE. RAM. SHORE.