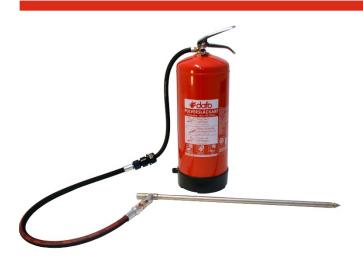

#### **Powder Nail**

The 700 mm long nail is easily used with a common Fog Nail hammer or drill to get through an outside wall or through the roof.

The nail comes with a hose equipped with a quick connector on one side, to easily switch between attack and restrictor nails. On the

other side of the hose, there is a universal coupling used to connect to an extinguisher. There is no need to remove any hose from the fire extinguisher, just push the powder hose into the connector and tighten by hand.