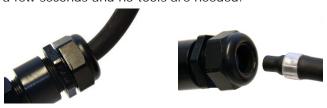

## Universal coupling

The coupling fits most powder hoses / dry chemical extinguisher on the market. It is very quick and easy to change between extinguishers, it takes just a few seconds and no tools are needed.