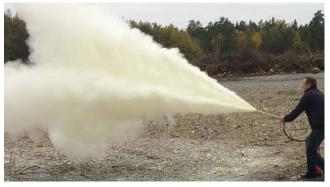

### **Spray pattern Restrictor**

**Technical data** 

| Length   | 700 mm          |
|----------|-----------------|
| Weight   | 985 gram        |
| Material | Stainless steel |

| Product                                                                       | Art no     |
|-------------------------------------------------------------------------------|------------|
| Powder Nail Restrictor                                                        | 24-4040-00 |
| Powder Nail Attack                                                            | 24-4040-01 |
| Powder hose complete with couplings.                                          | 24-4040-02 |
| Complete set incl. 1 x Attack, 1 x<br>Restrictor and 1 x Powder hose complete | 24-4040-10 |
| Drill, Ø 20 mm, length 600 mm                                                 | 24-7000-20 |
| Hammer, 2,6 kg                                                                | 24-4015-02 |
| Holster, 0,7 kg                                                               | 24-4015-05 |