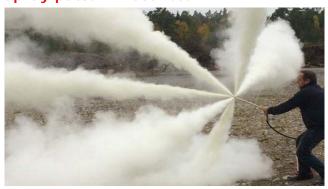

### **Spray pattern Restrictor**

**Technical data** 

| Length   | 700 mm          |
|----------|-----------------|
| Weight   | 985 gram        |
| Material | Stainless steel |

| Product                                                                       | Art no     |
|-------------------------------------------------------------------------------|------------|
| Powder Nail Restrictor                                                        | 24-4040-00 |
| Powder Nail Attack                                                            | 24-4040-01 |
| Powder hose complete with couplings.                                          | 24-4040-02 |
| Complete set incl. 1 x Attack, 1 x<br>Restrictor and 1 x Powder hose complete | 24-4040-10 |
| Drill, Ø 20 mm, length 600 mm                                                 | 24-7000-20 |
| Hammer, 2,6 kg                                                                | 24-4015-02 |
| Holster, 0,7 kg                                                               | 24-4015-05 |