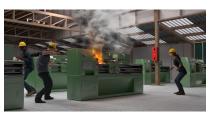

#### Suitable for:

 $Restaurant\ kitchens \cdot Industry\ tools \cdot The\ recycling\ industry \cdot Car\ manufacturers \cdot Garages\ handling\ electric\ cars\ and$ offices · Shops or various businesses that store small or large amounts of lithium battery

## How to use:

### Handled by:

We recommend that you mount the fire blanket on the wall for easy and quick access.

- 1. Pull the handles to quickly release the fire blanket.
- 2. Place or gently throw the fire blanket on the burning object.
- 3. Make sure the fire blanket is tight around the burning object.