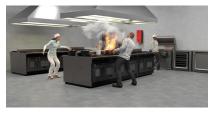

#### Suitable for:

 $Restaurant\ kitchens \cdot Industry\ tools \cdot The\ recycling\ industry \cdot Car\ manufacturers \cdot Garages\ handling\ electric\ cars\ and$ offices · Shops or various businesses that store small or large amounts of lithium battery

## How to use:

### Handled by:

We recommend that you mount the fire blanket on the wall for easy and quick access.

- 1. Pull the handles to quickly release the fire blanket.
- 2. Place or gently throw the fire blanket on the burning object.
- 3. Make sure the fire blanket is tight around the burning object.