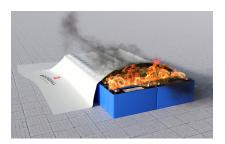

## Handled by: 🛉

- 1. Take out the fire blanket from the smartbag.
- 2. Place or gently throw the fire blanket on the burning battery.
- 3. Make sure the fire blanket is tight around the burning battery.
- \* We recommend using a mask to protect against toxic fumes.