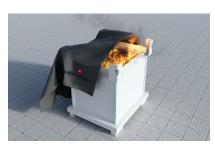

## **Product information:**

- The most extreme fire blanket in the world
- Blocks any lithium battery fire for hours
- Delivered in a smartbag and requires no maintenance
- If kept in the smartbag the fire blanket has a lifetime warranty

## Handled by: 🛉

- 1. Take out the fire blanket from the smartbag.
- 2. Place or gently throw the fire blanket on the burning battery.
- 3. Make sure the fire blanket is tight around the burning battery.
- \* We recommend using a mask to protect against toxic fumes.