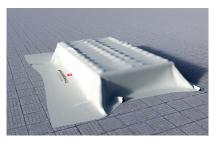

## Handled by: 🛉

- 1. Take out the fire blanket from the smartbag.
- 2. Place or gently throw the fire blanket on the burning battery.
- 3. Make sure the fire blanket is tight around the burning battery.
- \* We recommend using a mask to protect against toxic fumes.