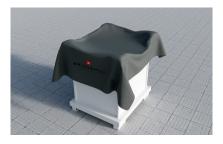

## Handled by: 🛉

- 1. Take out the fire blanket from the smartbag.
- 2. Place or gently throw the fire blanket on the burning battery.
- 3. Make sure the fire blanket is tight around the burning battery.
- \* We recommend using a mask to protect against toxic fumes.