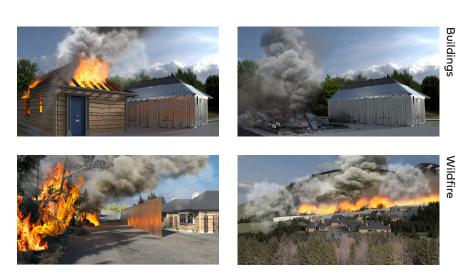

#### Suitable for:

Buildings or places that you need to protect from radiant heat. For example: Perfect for listed building areas · Communities · Industry and buildings threatend by forest fire.

The size is perfect for one and two floor buildings. **One floor building:** Use the short length up. **Two floor building:** Use the long length up.

Always call professional fire fighters when a fire breaks out