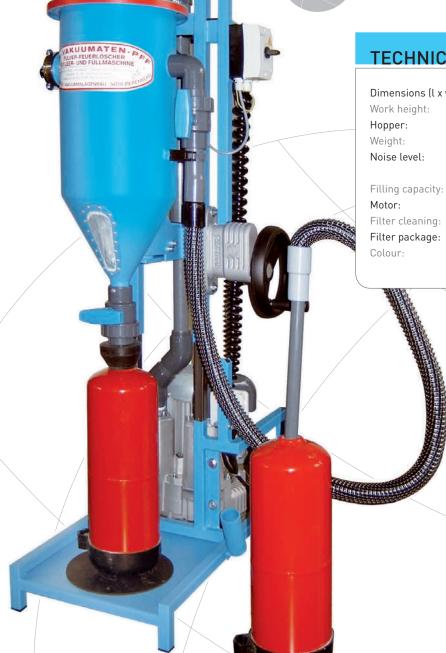

## No. 105 100 · Mobile Powder Filling Units · PFF-FLIPP-EK(W)

TOP

Model PFF-FLIPP-EK(W) is a low-noise, movable powder filling unit with transport trolley in compact construction.

- » Window for powder control
- » Interstorage of extinguishing powder up to 12 kg
- » Height adjustment by toothed rack worm drive with hand wheel
- » High-capacity exhauster
- » Cleaning of filter package electrically achieved during filling procedure
- » Motor 1,5 kW
- » Interstorage of extinguishing powder up to 30 kg

Dimensions (l x w x h): 700 x 550 x 1200 mm approx. 1700 mm Work height:

metal approx. 72 kg 74 - 76 dB(A)

(according to operation of unit)

20 kg/min

230 V, 8 A, 50 Hz, 1.1 kW self-cleaning electrically maintenance-free

hammer finish painted blue or silvergrey