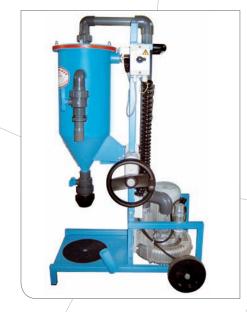

## No. 105 100 · Mobile Powder Filling Units · PFF-FLIPP-EK(W)

TOP

Model PFF-FLIPP-EK(W) is a low-noise, movable powder filling unit with transport trolley in compact construction.

- » Window for powder control
- » Interstorage of extinguishing powder up to 12 kg
- » Height adjustment by toothed rack worm drive with hand wheel
- » High-capacity exhauster
- » Cleaning of filter package electrically achieved during filling procedure
- » Motor 1,5 kW
- » Interstorage of extinguishing powder up to 30 kg

Dimensions (l x w x h): 700 x 550 x 1200 mm approx. 1700 mm Work height:

metal approx. 72 kg 74 - 76 dB(A)

(according to operation of unit)

20 kg/min

230 V, 8 A, 50 Hz, 1.1 kW self-cleaning electrically maintenance-free

hammer finish painted blue or silvergrey