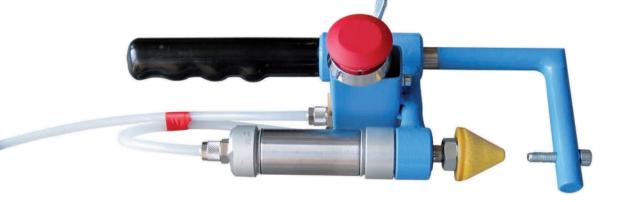

## No. 300 160 · Accessories · N<sub>2</sub>-ADAPTOR

N<sub>2</sub>-Adaptor with manual handling for fast nitrogen filling of stored Optional available at extra charge: » Full-Set of: pressure extinguisher. N<sub>2</sub>-QUICK filling adaptor with 2 m air The universal filling rubber for the filling of all established types of hose valves and makes. Nitrogen Pressure reducer 40 bar TE **TECHNICAL DATA** Dimensions (l x w x h): approx. 300 x 200 x 200 mm Weight: approx. 3 kg Colour: hammer finish painted blue or grey