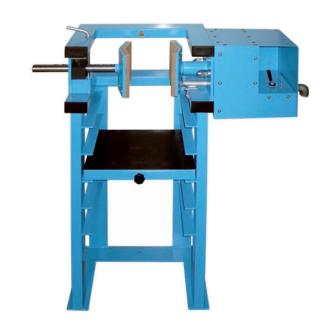

#### Accessories · CLAMPING DEVICES

Model PT (No. 100 450)

Pneumatic clamping device for CO<sub>2</sub>- and powder extinguishers with pneumatic clamping cylinder.

#### Optional available at extra charge:

» Equipped with adjustible clamping pressure (used for powder extinguisher)

#### **TECHNICAL DATA**

Dimensions ( $l \times w \times h$ ): approx. 300 x 850 x 1000 mm

Clamping surface ( $\emptyset$ ): 80 – 220 mm Compressed-air: 6 – 8 bar

Colour: hammer finish painted blue or silvergrey