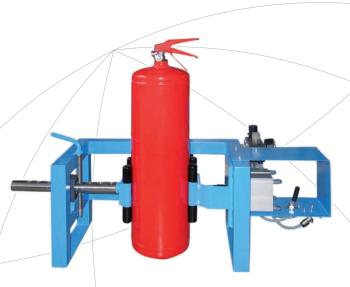

#### Model PW

(No. 100 430)

Pneumatic clamping device for powder extinguishers to be mounted on a work bench.

Optional: tiltable 360°

### TECHNICAL DATA

Dimensions (l x w x h): approx. 350 x 750 x 280 mm

Clamping surfac ( $\emptyset$ ): 80 – 220 mm Compressed-air: 6 – 8 bar

Colour: hammer finish painted blue or silvergrey

Model PW-D

(No. 100 440)