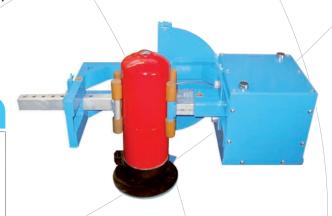

Pneumatic clamping device for powder extinguishers to be mounted on a work bench.

The clamping device is tiltable of 360°,

### **TECHNICAL DATA**

Dimensions ( $l \times w \times h$ ): approx. 350 x 750 x 280 mm

Clamping surface ( $\emptyset$ ): 80 – 220 mm Compressed-air: 6 – 8 bar

Colour: hammer finish painted blue or silvergrey