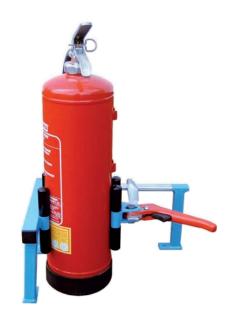

### Accessories · CLAMPING DEVICES

Model M (No. 100 410)

Quick-action clamping device; manual operation to be mounted on a work bench.

Optional: Tilting clamping Device 360°

## **TECHNICAL DATA**

Dimensions (l x w x h): approx. 400 x 300 x 240 mm

Clamping surface (Ø): 80 – 220 mm

Colour: hammer finish painted blue or silvergrey

(No. 100 420)

Quick-action clamping device; manual operation to be mounted on a work bench.

The clamping device is tiltable of 360°.