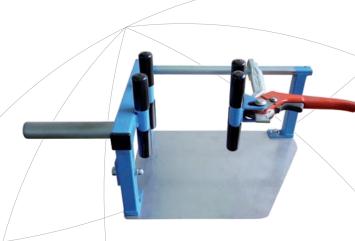

### Accessories · CLAMPING DEVICES

Model M (No. 100 410)

Quick-action clamping device; manual operation to be mounted on a work bench.

Optional: Tilting clamping Device 360°

## **TECHNICAL DATA**

Dimensions (l x w x h): approx. 400 x 300 x 240 mm

Clamping surface (Ø): 80 – 220 mm

Colour: hammer finish painted blue or silvergrey

(No. 100 420)

Quick-action clamping device; manual operation to be mounted on a work bench.