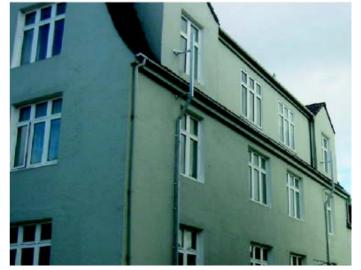

The MODUM escape ladder can be installed for escape from garrets over the roof.

When folded the ladder is only the size of a drainpipe and it can be supplied in all RAL-colours, so it matches the colour of the house. It can also be supplied so it goes over a cornice, a roof gutter or similar.