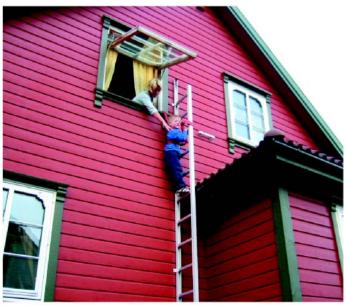

In houses with more than one floor the sleeping rooms are generally on the first floor, and since fires often break out on the ground floor it could be impossible to make an escape via the stairs. In these cases a MODUM escape ladder will ensure a safe escape.

The Escape ladder can be supplied with a safety harness.

If the window opens "the wrong way" the escape ladder can be supplemented with an outdoor step.

The ladder is produced from anodized aluminium and stainless steel, and therefore it is extremely durable in all kinds of weather. It is Tüv approved to a weight of 500 kilos per meter. The ladder is extremely stable. It can be mounted by anyone with minimum skill.