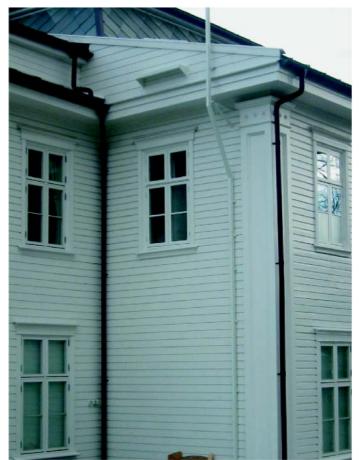

The MODUM escape ladder can be installed for escape from garrets over the roof.

When folded the ladder is only the size of a drainpipe and it can be supplied in all RAL-colours, so it matches the colour of the house. It can also be supplied so it goes over a cornice, a roof gutter or similar.