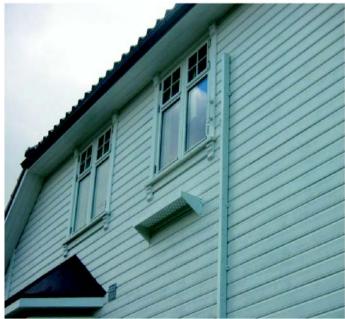

The MODUM escape ladder can be installed for escape from garrets over the roof.

When folded the ladder is only the size of a drainpipe and it can be supplied in all RAL-colours, so it matches the colour of the house. It can also be supplied so it goes over a cornice, a roof gutter or similar.