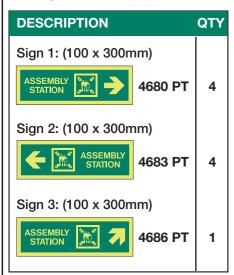

## JALITE PROXIMITY ESCAPE ROUTE ILLUMINATION SYSTEM KIT

The system is supplied in kit form comprising of;

| DESCRIPTION                                                                                                                                                                                                                                                                                                                                                                                                                                                                                                                                                                                                                                                                                                                                                                                                                                                                                                                                                                                                                                                                                                                                                                                                                                                                                                                                                                                                                                                                                                                                                                                                                                                                                                                                                                                                                                                                                                                                                                                                                                                                                                                     | QTY |  |  |  |
|---------------------------------------------------------------------------------------------------------------------------------------------------------------------------------------------------------------------------------------------------------------------------------------------------------------------------------------------------------------------------------------------------------------------------------------------------------------------------------------------------------------------------------------------------------------------------------------------------------------------------------------------------------------------------------------------------------------------------------------------------------------------------------------------------------------------------------------------------------------------------------------------------------------------------------------------------------------------------------------------------------------------------------------------------------------------------------------------------------------------------------------------------------------------------------------------------------------------------------------------------------------------------------------------------------------------------------------------------------------------------------------------------------------------------------------------------------------------------------------------------------------------------------------------------------------------------------------------------------------------------------------------------------------------------------------------------------------------------------------------------------------------------------------------------------------------------------------------------------------------------------------------------------------------------------------------------------------------------------------------------------------------------------------------------------------------------------------------------------------------------------|-----|--|--|--|
| Sign 4: (100 x 300mm)                                                                                                                                                                                                                                                                                                                                                                                                                                                                                                                                                                                                                                                                                                                                                                                                                                                                                                                                                                                                                                                                                                                                                                                                                                                                                                                                                                                                                                                                                                                                                                                                                                                                                                                                                                                                                                                                                                                                                                                                                                                                                                           |     |  |  |  |
| ASSEMBLY STATION 4687 PT                                                                                                                                                                                                                                                                                                                                                                                                                                                                                                                                                                                                                                                                                                                                                                                                                                                                                                                                                                                                                                                                                                                                                                                                                                                                                                                                                                                                                                                                                                                                                                                                                                                                                                                                                                                                                                                                                                                                                                                                                                                                                                        | 1   |  |  |  |
| Sign 5: (100 x 300mm)                                                                                                                                                                                                                                                                                                                                                                                                                                                                                                                                                                                                                                                                                                                                                                                                                                                                                                                                                                                                                                                                                                                                                                                                                                                                                                                                                                                                                                                                                                                                                                                                                                                                                                                                                                                                                                                                                                                                                                                                                                                                                                           |     |  |  |  |
| ASSEMBLY STATION 4685 PT                                                                                                                                                                                                                                                                                                                                                                                                                                                                                                                                                                                                                                                                                                                                                                                                                                                                                                                                                                                                                                                                                                                                                                                                                                                                                                                                                                                                                                                                                                                                                                                                                                                                                                                                                                                                                                                                                                                                                                                                                                                                                                        | 2   |  |  |  |
| Sign 6: (100 x 300mm)                                                                                                                                                                                                                                                                                                                                                                                                                                                                                                                                                                                                                                                                                                                                                                                                                                                                                                                                                                                                                                                                                                                                                                                                                                                                                                                                                                                                                                                                                                                                                                                                                                                                                                                                                                                                                                                                                                                                                                                                                                                                                                           |     |  |  |  |
| ASSEMBLY \$\frac{1}{2} \frac{1}{2} \frac{1} | 2   |  |  |  |
|                                                                                                                                                                                                                                                                                                                                                                                                                                                                                                                                                                                                                                                                                                                                                                                                                                                                                                                                                                                                                                                                                                                                                                                                                                                                                                                                                                                                                                                                                                                                                                                                                                                                                                                                                                                                                                                                                                                                                                                                                                                                                                                                 |     |  |  |  |