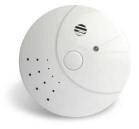

## Wireless Smoke Alarm

## Specification:

- \* Power Supply: 9V DC Battery
- \* Photoelectric Sensor
- \* Radio Frequency: 433.92 MHz
- \* Range: 50 meters (min) in free space
- \* Maximum Link Number: 20PCS
- \* Two-Tone LED:

Red LED Indicates Alarm

Green LED Indicates Radio Signal is Received

- \* "Battery Missing" Lockout
- \* Low Battery Alarm
- \* High Sensitivity
- \* Humidity Range: 15% to 95% RH
- \* Operating Temperature: -10 to +50
- \* Built-in Sounder to give a minimum sound output of 85dB at 3m
- \* Senses Smoke Using the light Scatter Principle
- \* Quick Response to Visible Smolding Smoke
- \* Test Button Simulates Smoke--Use to Check Performance
- \* Standby Current: 40uA
- \* Alarm Current: 30mA