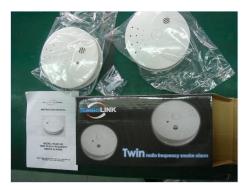

## **Packing Details:**

- \* Color Box Packing Size: 224\*112\*42mm
- \* Carton Size: 485\*240\*365mm
- \* Qty/CTN: 60PCS