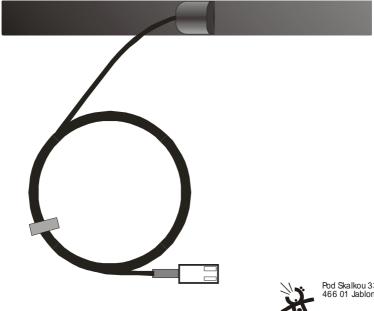

## The AN-80 external antenna

This antenna is designed for Jablotron wireless products which use a frequency of 868 MHz and are equipped with a connector only for use with AN-8x antennas.

If the AN-80 antenna is used, the internal antenna in the device must be disconnected (see the wireless device's manual).

The active part of the antenna should be installed vertically and it should not be obstructed by any metal objects.

The antenna can only be placed on a non-conducting material.

If the antenna is used in an alarm system, it should be located in the area which is protected by the alarm system.

Note: Do not extend its RF cable.