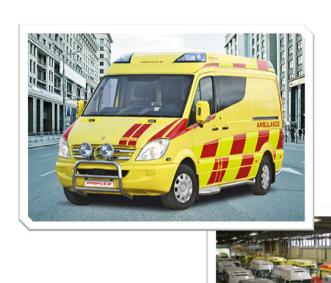

# PROFILE ///®

Two stripes for quality



## Company in brief:

- Established 1982
- Private family company
- The largest ambulance manufacturer in Scandinavia and Baltic countries
- Annual production at the moment ca. 450 units
- ISO 9001 and ISO 14001 certificated systems
- LY FI08907125, VAT 544.237.





### History

| <b>\</b> | 2013 | Latest deliveries: http://www.profilevehicles.com/en/ => LATEST DELIVERIES http://www.profilevehicles.com/en/company/deliveries?view=toimitukset                                      |