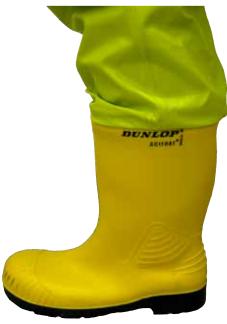

# TRELLCHEM® SPLASH 2000

Splash 2000 with double leg.

Splash 2000 with attached boot.

#### **FOOTWEAR**

Attached yellow PVC safety boots, alternatively socks or open double legs. Option: Nitrile rubber/Firemen's boots.