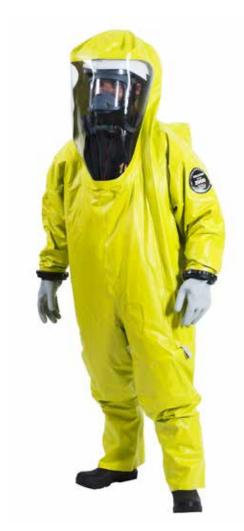

# TRELLCHEM® SPLASH 2000

Splash 2000

Totally encapsulating splash protection for use where a gastight suit is not required, yet still good protection is needed. Provides protection against hazardous chemicals in liquid and solid form and specially good protection against acids and alkalis. Designed to carry a breathing apparatus inside the suit. Trellchem\* Splash 2000 is fully certified in accordance with the European standard EN 14605.

### **GARMENT MATERIAL**

The Trellchem® Splash 2000 material is made from a strong and flexible polyamide fabric, which is single coated with yellow PVC. This construction provides a soft and durable material with good resistance to a wide range of industrial chemicals. There is an option for double coated fabric. Both fabrics are antistatic to EN 1149-5.

#### **DESIGN**

Encapsulating design with hump, BA worn inside the suit.

#### **VISOR**

Visor made from 1 mm flexible PVC. The visor is welded to the suit.

### **ZIPPER**

Watertight PVC zipper placed on the front of the suit. The zipper is welded to the suit, closes downwards and is protected by a splash guard (flap).