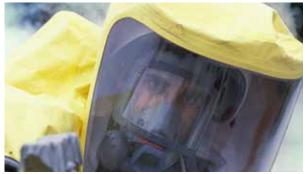

# TRELLCHEM® SPLASH 2000

Splash 2000

Totally encapsulating splash protection for use where a gastight suit is not required, yet still good protection is needed. Provides protection against hazardous chemicals in liquid and solid form and specially good protection against acids and alkalis. Designed to carry a breathing apparatus inside the suit. Trellchem\* Splash 2000 is fully certified in accordance with the European standard EN 14605.

#### **DESIGN**

Encapsulating design with hump, BA worn inside the suit.

#### **VISOR**

Visor made from 1 mm flexible PVC. The visor is welded to the suit.