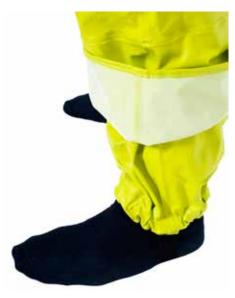

# TRELLCHEM® SPLASH 2000

Splash 2000 with double leg.

Splash 2000 with attached boot.

#### **FOOTWEAR**

Attached yellow PVC safety boots, alternatively socks or open double legs. Option: Nitrile rubber/Firemen's boots.