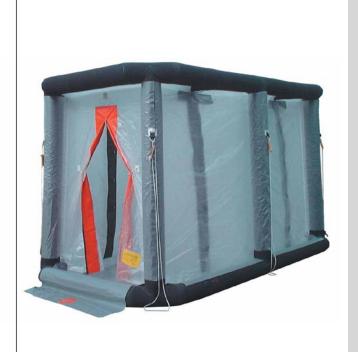

### **MASS DECON SYSTEM 445**

The Mass Decon System 445 is designed for the simultaneous decontamination of four lines of people. Since heated air and clean water supply enter the tent in the opposite direction from the decontamination flow, casualties on stretchers can be led through the system in case of serious injury.

#### Advantages:

- 4 integrated shower systems
- Easily storable and transportable
- Ready for use in less than 10 minutes
- Decontamination of 80 persons per hour
- Separate reception and checking areas
- Separate dressing and undressing areas

Airshelter L x W x H (cm): 840 x 570 x 295 Integrated shower L x W x H (cm): 100 x 95 x 20 Decontamination capacity: 80 persons/hour

Water capacity: 12 l/person

**Diesel consumption**: 10.1 l/hour **Electricity consumption**: 2.0 kW **Capacity, 1 shower area**: 2 m x 1.3 m