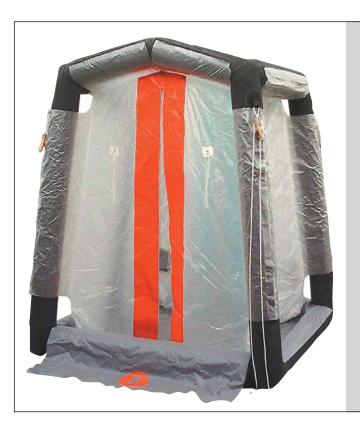

#### **DECON CABIN 200**

Inflatable decontamination cabin consisting of inflatable frame, shower cabin, integrated basin, 9 nozzles and water drainage. The cabin has 1 entrance (green) and 1 exit (red). It is set up and ready for use in seconds with a BA cylinder or a blower.

L x W x H (cm): 250 x 250 x 270 L x W x H packed (cm): 110 x 75 x 50

Material: Airtex 200

Water consumption: 8 I/min

Weight (Kg): 55