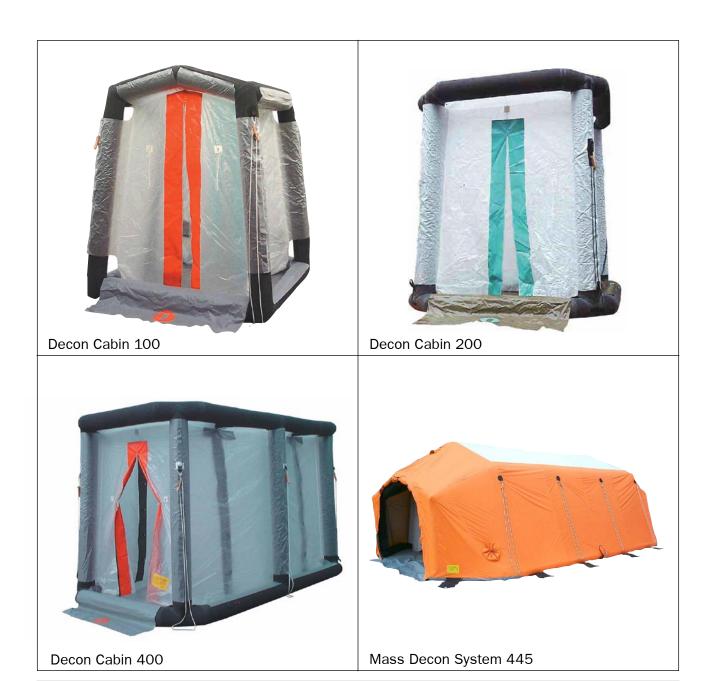

## **DECON CABIN 100**

Inflatable decontamination cabin consisting of inflatable frame, shower cabin, integrated basin, 9 nozzles and water drainage. The cabin has 1 entrance (green) and 1 exit (red). It is set up and ready for use in seconds with a BA cylinder or a blower.

L x W x H (cm): 200 x 200 x 250 L x W x H packed (cm): 60 x 55 x 45

Material: Airtex 200

Water consumption: 8 I/min

Weight (Kg): 45