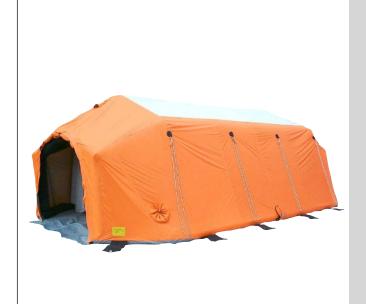

### **MASS DECON SYSTEM 445**

The Mass Decon System 445 is designed for the simultaneous decontamination of four lines of people. Since heated air and clean water supply enter the tent in the opposite direction from the decontamination flow, casualties on stretchers can be led through the system in case of serious injury.

#### Advantages:

- 4 integrated shower systems
- Easily storable and transportable
- Ready for use in less than 10 minutes
- Decontamination of 80 persons per hour
- Separate reception and checking areas
- Separate dressing and undressing areas

Airshelter L x W x H (cm): 840 x 570 x 295 Integrated shower L x W x H (cm): 100 x 95 x 20 Decontamination capacity: 80 persons/hour

Water capacity: 12 l/person

**Diesel consumption**: 10.1 l/hour **Electricity consumption**: 2.0 kW **Capacity, 1 shower area**: 2 m x 1.3 m