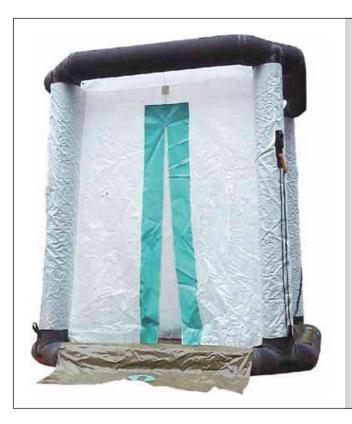

## **DECON CABIN 400**

Inflatable decontamination cabin consisting of inflatable frame, shower cabin and integrated basin. The cabin has 1 or 2 entrances (green) and 1 or 2 exits (red). It is set up and ready for use in seconds with a BA cylinder or a blower.

L x W x H (cm): 450 x 250 x 270 L x W x H packed (cm): 110 x 80 x 65

Material: Airtex 200

Water consumption: 16 I/min

Weight (Kg): 69