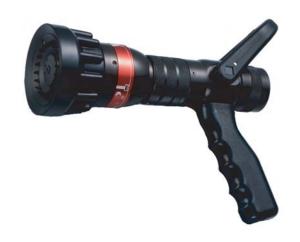

Style #311
Automatic Fixed Pressure Nozzle
1-1/2" Inlet
60-125 GPM

## **Features**

- Strong Lightweight Aluminum Construction
- Fully Automatic Pressure Control to Maintain Effective Pressure and Stream
- At the Rated Flow, the Nozzle Maintain an Effective Nozzle Pressure Of approximately 100 PSI or 7 Bar
- Quality Stream at Straight Stream and Fog
- Replaceable Spinning Teeth for Wide Protective Fog
- Multiple Pattern Detents for Positive Positioning