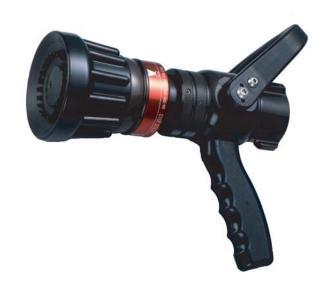

Style #312 Automatic Fixed Pressure Nozzle 1-1/2" Inlet 60-200 GPM

## **Features**

- Strong Lightweight Aluminum Construction
- Fully Automatic Pressure Control to Maintain Effective Pressure and Stream
- At the Rated Flow, the Nozzle Maintain an Effective Nozzle Pressure Of approximately 100 PSI or 7 Bar
- Quality Stream at Straight Stream and Fog
- Replaceable Spinning Teeth for Wide Protective Fog
- Multiple Pattern Detents for Positive Positioning