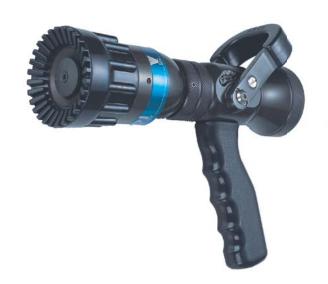

Style #322 Automatic Fixed Pressure Nozzle 1.5" Inlet 10-125 GPM

## **Features**

- Strong Lightweight Aluminum Construction
- Fully Automatic Pressure Control to Maintain Effective Pressure and Stream
- At The Rate Flow, The Nozzle Maintains an Effective Nozzle Pressure of Approximately 100 PSI (7Bar)
- The Slide-Type Valve Allows the Operator to Control the Flow Without Effecting the Stream Quality
- Volume Controlled By 6 Positions of Handle Including The Shutoff
- Multiple Pattern Detents for Positive Pattern Positioning
- Combination of Fog and Straight Stream.
- Flush Without Shutting Down