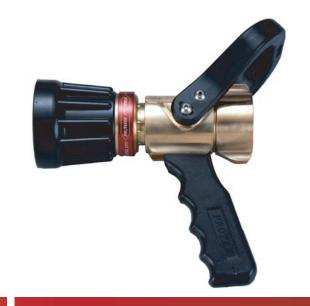

Style #372 BC Industrial Nozzle 1.5" Inlet 95 GPM (optional 60 or 125 GPM)

## **Features**

- Brass Construction
- Tough, Corrosion-Resistant Design for Harsh Industrial and Marine Environment
- Heavy-Duty Spinning Teeth for Powerful Fog Pattern
- Multiple Pattern Detents for Positive Pattern Positioning
  Combination Fog and Straight Stream
- Suitable for Refineries, Offshore Platforms, Chemical Plants, Storage Facilities and More.
- Ideal For Use With Foam All Eductors and Foam Tube