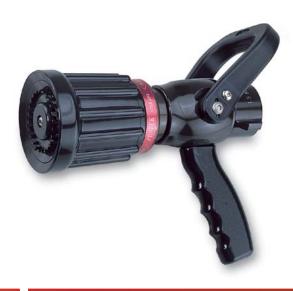

Style #373 Constant Flow Nozzle 1.5" Inlet 150, 200 or 250 GPM

## Features

- Strong Lightweight Aluminum Construction
- Combination of Fog and Straight Stream
- Tight Straight Stream and Wide Dense Fog
- Multiple Pattern Detents for Positive Pattern Positioning
- Simple & Easy Operation
- Capable of Flushing Without Shutting Down
- Conform to All Aspects of Current NFPA 1964 Standard