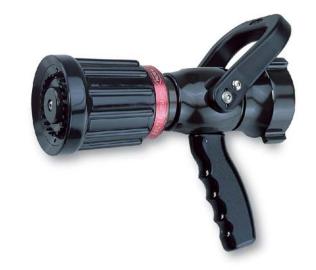

Style #374 Constant Flow Nozzle 2.5" Inlet 200, 250 or 300 GPM

## **Features**

- Strong Lightweight Aluminum Construction
- Combination of Fog and Straight Stream
- Tight Straight Stream and Wide Dense Fog
- Multiple Pattern Detents for Positive Pattern Positioning
- Simple & Easy Operation
- Capable of Flushing Without Shutting Down
- Conform to All Aspects of Current NFPA 1964 Standard

## **Variables**

- Specify Pressure and Flow for Other Than Standard Rated Flow
- Other Base Connections: British Instantaneous
- Available in Tip or Breakapart Style

## **Options/Accessories**

- Quick Clamp-On Foam Tube #214
- Repair Kit #1002

| Style | Inlet | Flow                |                      | Length | Weight  |
|-------|-------|---------------------|----------------------|--------|---------|
| 374   | 2.5"  | 200, 250 or 300 GPM | 750, 950 or 1140 LPM | 11"    | 6.4 lbs |