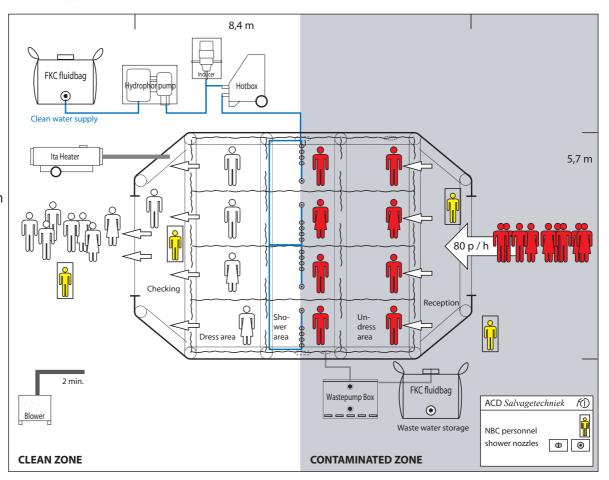

## Mass Decon system 445

The Mass Decontamination system 445 is designed for the simultaneous decontamination of four lines of people. In case of serious injury, casualties on strechers can be led through the decontamination system as well. The heated air and clean water supply will enter the tent in the opposite direction of the decontamination flow.

| Mass Decontamination System 445 |                   |               |  |  |  |
|---------------------------------|-------------------|---------------|--|--|--|
|                                 | Capacity          | Consumption   |  |  |  |
| Decontamina-<br>tion            | 80 persons / hour |               |  |  |  |
| Water                           | 12 L / person     |               |  |  |  |
| Diesel                          |                   | 10.1 L / hour |  |  |  |
| Electricity                     |                   | 2,0 kW        |  |  |  |
| 1 Shower area                   | 2m x 1,3m         |               |  |  |  |

## Advantages:

- 4 integrated shower systems
- Easily storable and transportable
- Ready for use in less than 10 minutes
- Decontamination of 80 persons per hour
- Seperate reception and checking areas
- Seperate dressing and undressing areas