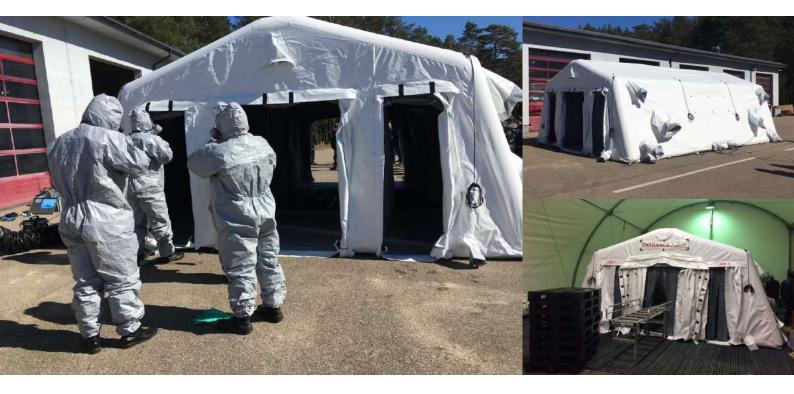

# **Collective Decontamination Tents**

Our compact collective decontamination tents can be installed by 2 people in only 5 minutes using our electrical inflator.

The speed and easiness of installation make our tents ideal for an emergency response to contamination.

Robust, resistant and pre - equipped (built in hoses, separations, insulation...) our decontamination tents can be used on all types of terrain.

All the materials from which our tents are made are specially treated to resist to the harshest climates.

Our tents have 3 separate parallel compartments, each of them used as an independent decontamination line: women/men/people on stretcher. Each line is itself composed of 3 zones:

Entrance and undressing zone, shower and rinsing zone, control and dressing zone.

## **Characteristics:**

- 6 doors
- 3 lines
- 3 shower cabins
- Inflatable frame
- Complete hydraulic system
- Inner partitioning
- Conveyor for disabled and wounded
- Elevation flooring
- ACU sleeves
- Ultra-fast installation