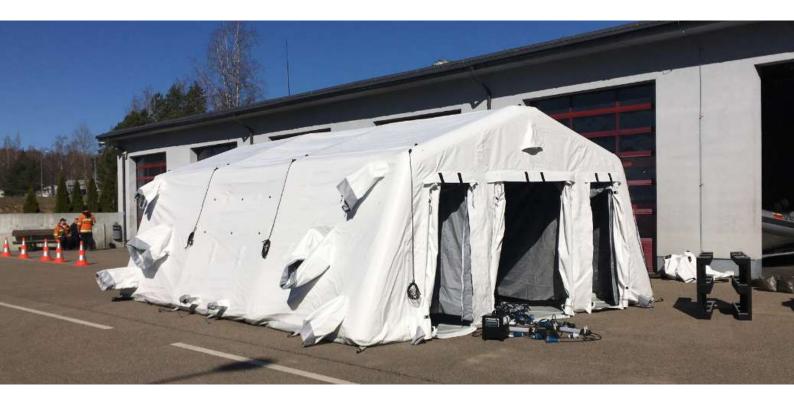

# **Collective Decontamination Tents**

Our compact collective decontamination tents can be installed by 2 people in only 5 minutes using our electrical inflator.

The speed and easiness of installation make our tents ideal for an emergency response to contamination.

Robust, resistant and pre - equipped (built in hoses, separations, insulation...) our decontamination tents can be used on all types of terrain.

All the materials from which our tents are made are specially treated to resist to the harshest climates.

## **Characteristics:**

- 6 doors
- 3 lines
- 3 shower cabins
- Inflatable frame
- Complete hydraulic system
- Inner partitioning
- Conveyor for disabled and wounded
- Elevation flooring
- ACU sleeves
- Ultra-fast installation