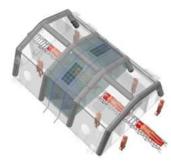

Our tents have 3 separate parallel compartments, each of them used as an independent decontamination line: women/men/people on stretcher. Each line is itself composed of 3 zones:

Entrance and undressing zone, shower and rinsing zone, control and dressing zone.

## **Characteristics:**

- 6 doors
- 3 lines
- 3 shower cabins
- Inflatable frame
- Complete hydraulic system
- Inner partitioning
- Conveyor for disabled and wounded
- Elevation flooring
- ACU sleeves
- Ultra-fast installation

### Accessories:

- Conveyors
- Stretchers
- Water tank
- Pumps
- Water heater
- Lighting system
- Electric distribution box