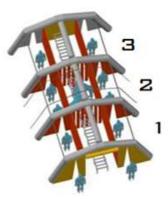

Our tents have 3 separate parallel compartments, each of them used as an independent decontamination line: women/men/people on stretcher. Each line is itself composed of 3 zones:

Entrance and undressing zone, shower and rinsing zone, control and dressing zone.

## **Characteristics:**

- 6 doors
- 3 lines
- 3 shower cabins
- Inflatable frame
- Complete hydraulic system
- Inner partitioning
- Conveyor for disabled and wounded
- Elevation flooring
- ACU sleeves
- Ultra-fast installation