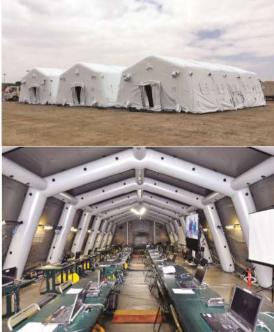

The tent consists of several modules (front, rear and central), which can be connected together to form a single structure.

It offers a basic surface of  $105 \text{ m}^2$  that, depending on your logistical needs, can be increased by adding central modules of  $35 \text{ m}^2$ , thus allowing to put a truck inside, for example.

Highly compatible, they can be connected to other tents (even smaller dimensions) in all directions. All materials used have a high mechanical strength and are fire-retardant.

Technical support is carried out by our engineers and technicians all over the world.

#### Available accessories:

- Automatic pressure maintenance system
- Internal wall partitions
- Internal insulation liner
- Sunscreen
- Electric inflator
- Protective groundsheet
- Lighting
- Power distribution box
- Heating and air conditioning
- Floor levelling tiles
- Connection module between tents.
- Entrance module
- Connexion between tent and vehicles
- Printed logos