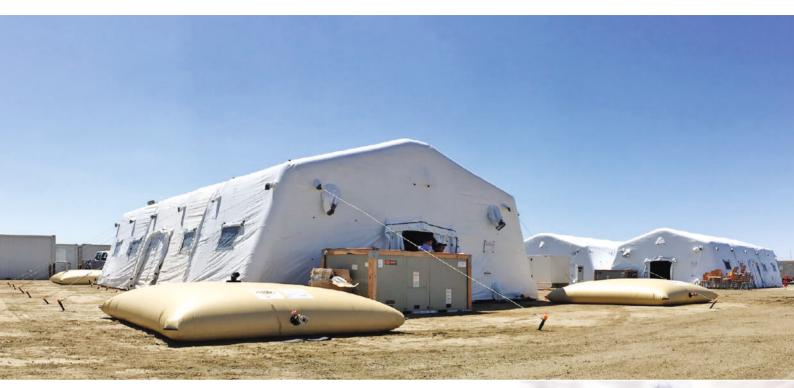

# Our TMM tents are designed to provide large working and storage spaces in very little time.

Our TMM tents are composed of a pneumatic structure and a covering sheet made of PVC coated polyester fabric.

The tent consists of several modules (front, rear and central), which can be connected together to form a single structure.

It offers a basic surface of  $105 \text{ m}^2$  that, depending on your logistical needs, can be increased by adding central modules of  $35 \text{ m}^2$ , thus allowing to put a truck inside, for example.

Resistant, robust and compatible with a wide range of accessories, our

TMM NG tents can be used effectively on all types of terrain.

Their transport is facilitated by the small size modules which, once packed, do not exceed 1 m<sup>3</sup>.

Highly compatible, they can be connected to other tents (even smaller dimensions) in all directions. All materials used have a high mechanical strength and are fire-retardant.

Technical support is carried out by our engineers and technicians all over the world.