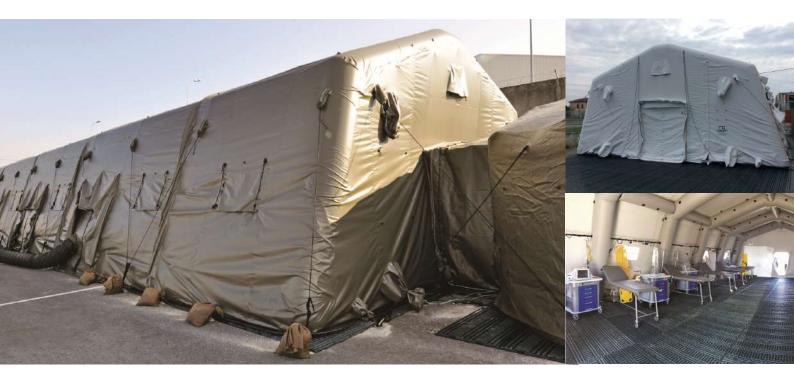

The tent consists of several modules (front, rear and central), which can be connected together to form a single structure.

It offers a basic surface of  $105 \text{ m}^2$  that, depending on your logistical needs, can be increased by adding central modules of  $35 \text{ m}^2$ , thus allowing to put a truck inside, for example.

#### Available accessories:

- Automatic pressure maintenance system
- Internal wall partitions
- Internal insulation liner
- Sunscreen
- Electric inflator
- Protective groundsheet
- Lighting
- Power distribution box
- Heating and air conditioning
- Floor levelling tiles
- Connection module between tents.
- Entrance module
- Connexion between tent and vehicles
- Printed logos

#### Colours:

- White
- NATO Green
- Sand
- Camouflage

Bachmann RDS 58 A rue du Dessous des Berges 75013 Paris Phone : +33 1 46 72 42 69 Fax : +33 1 45 85 48 46 E-Mail : contacts@losbergerdeboer.com

www.losbergerdeboer.com